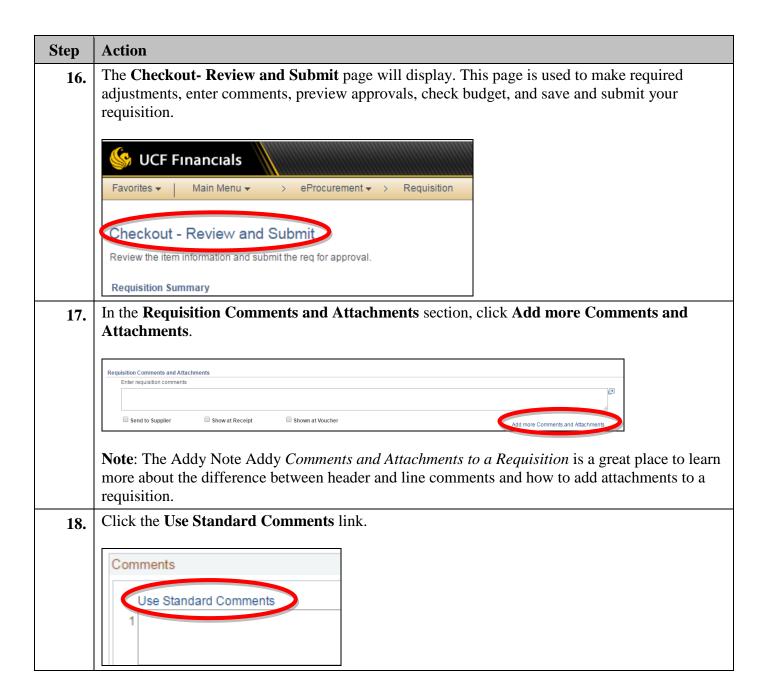

#### **Creating a Travel Requisition**

This Addy Note outlines the steps you will take to create a travel requisition.