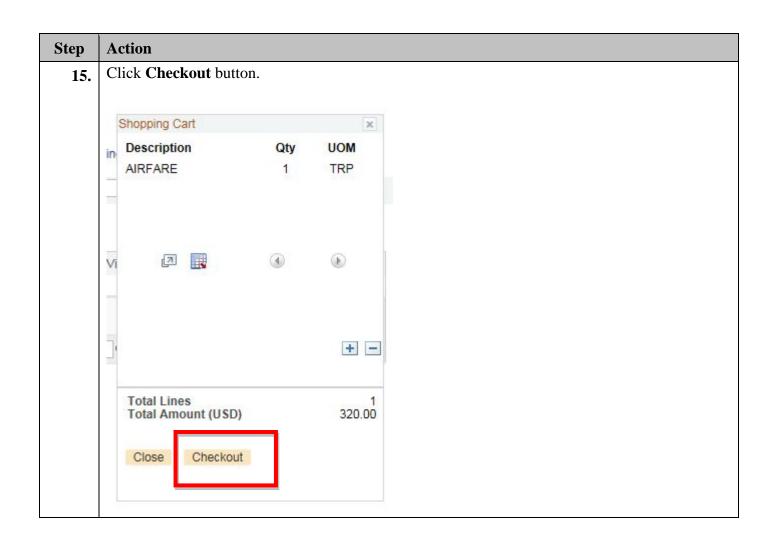

|
|      |                                                                                                           |
|      |                                                                                                           |
| 14.  | Click Add to Cart button.                                                                                 |
|      |                                                                                                           |
|      | Add to Cart                                                                                               |
|      |                                                                                                           |