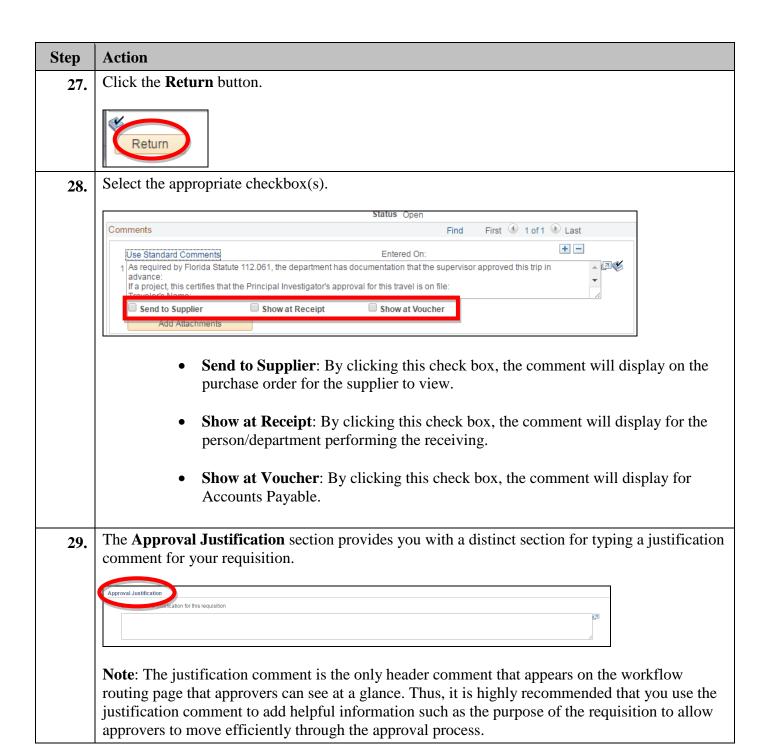

#### **Creating a Travel Requisition**

This Addy Note outlines the steps you will take to create a travel requisition.