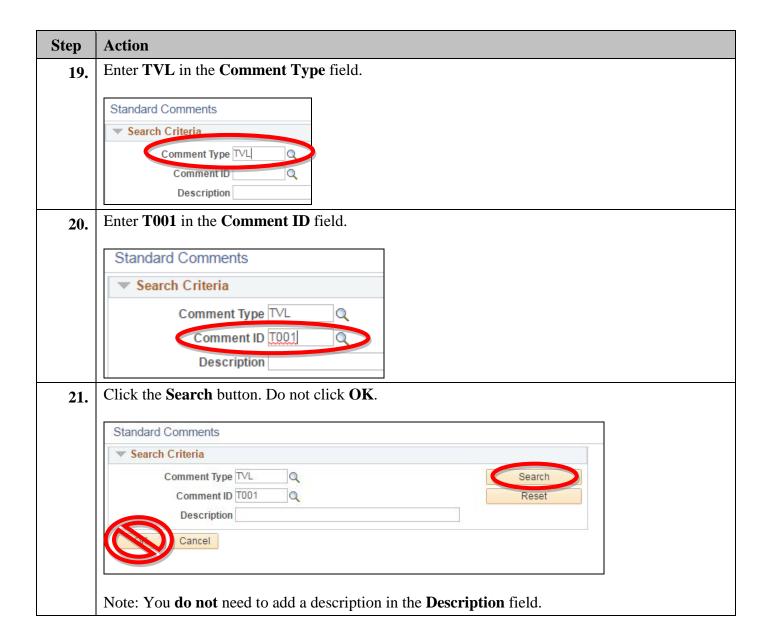

#### **Creating a Travel Requisition**

This Addy Note outlines the steps you will take to create a travel requisition.