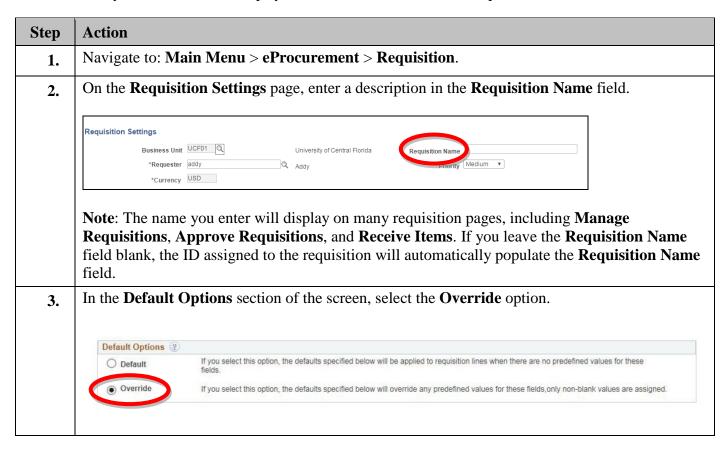

| Step | Action                                                                                                    |
|------|-----------------------------------------------------------------------------------------------------------|
| 13.  | Enter a category in the Category field, or click the lookup icon to locate one.                           |
|      | The following is a list of the category numbers available for travel requisitions:                        |
|      | 99007001 – Registration acct 726xxx                                                                       |
|      | 99007002 – Airfare acct 726xxx                                                                            |
|      | 99007003 – Hotel acct 726xxx                                                                              |
|      | 99007004 – Travel Advance                                                                                 |
|      | 99007005 – Meals acct 726xxx<br>99007006 – Per Diem acct 726xxx                                           |
|      | 99007000 – Tei Dieni acct 720xxx<br>99007007 – Mileage acct 726xxx                                        |
|      | 99007008 – Car Rental acct 726xxx                                                                         |
|      | 99007009 – Parking acct 726xxx                                                                            |
|      | 99007010 – Taxi/Shuttle/Tolls acct 726xxx                                                                 |
|      | 99007011 – Bus Call/Internet acct 726xxx                                                                  |
|      | 99007012 – Trn/Presnt/Exh Matl acct 726x<br>99007013 – Passport/Visa/Immun/Conv Fees                      |
|      | 77007013 – Lassport Visa miniun/Conv rees                                                                 |
|      | You can also use the Category field lookup icon to perform a search for the appropriate category.         |
|      |                                                                                                           |
|      | <b>Note:</b> It is important for you to select the correct Category that matches the description in order |
|      | to ensure your requisition proceeds through the approval process.                                         |
|      |                                                                                                           |
|      | Express Item Entry ②                                                                                      |
|      | Line Personalize   Find   View All   ☑   Ⅲ First ③ 1 of 1 ④ Last                                          |
|      | Details Supplier Information                                                                              |
|      | Description Quantity▼ UOM Category Fice Merchandise Amount▲                                               |
|      | 1 Airfare 1 TRP 2 99007002 Q 320.00 + -                                                                   |
|      | Add to Cart                                                                                               |
|      |                                                                                                           |
|      |                                                                                                           |
| 14.  | Click Add to Cart button.                                                                                 |
|      |                                                                                                           |
|      | Add to Cart                                                                                               |
|      |                                                                                                           |