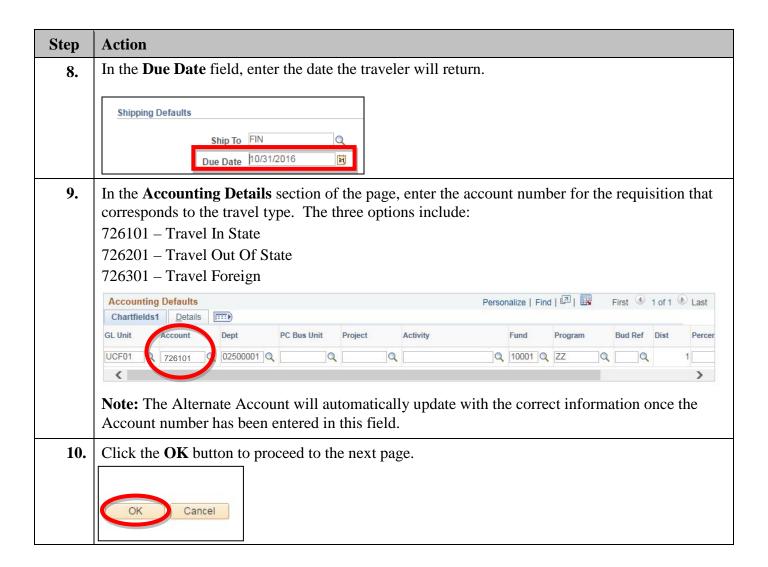

the **Line Defaults** section, enter the supplier ID in the **Supplier** field, or click the lookup icon 4. to search for a supplier. Line Defaults 🔞 Q Supplier Supplier Location Q Q Buyer **Note**: When you enter the supplier information on the **Requisition Settings** page, the supplier information will populate automatically for the other two pages. If you are looking to add an employee as a supplier, you can use the lookup icon by searching on the term "EMP". Add the **Buyer** (travel processor), if you know it. You can use the look up icon to review a list 5. of buyers. Buyer Enter **TRP** (Trip) in the **UOM** (unit of measure) field. 6. Q Category Unit of Measure TRP In the **Ship To** field, replace the default text with **FIN**. 7. **Shipping Defaults** Ship To FIN Due Date

















| Step | Action                                                                                                    |
|------|-----------------------------------------------------------------------------------------------------------|
| 13.  | Enter a category in the Category field, or click the lookup icon to locate one.                           |
|      | The following is a list of the category numbers available for travel requisitions:                        |
|      | 99007001 – Registration acct 726xxx                                                                       |
|      | 99007002 – Airfare acct 726xxx                                                                            |
|      | 99007003 – Hotel acct 726xxx