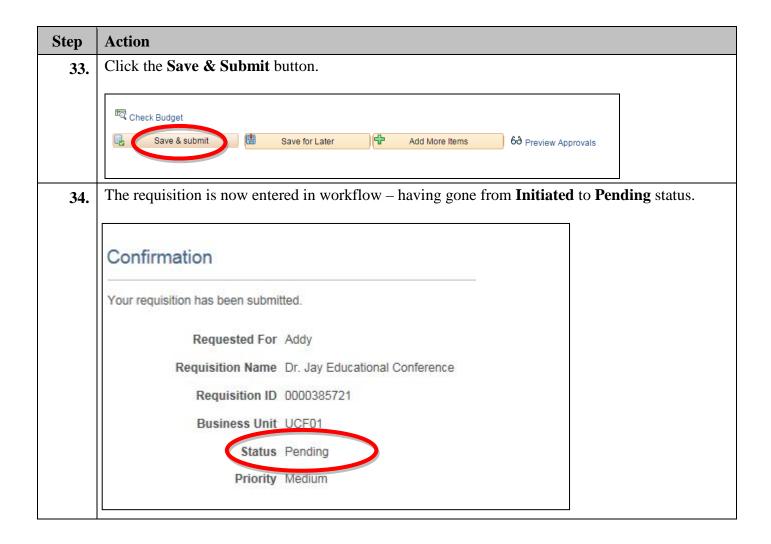

#### **Creating a Travel Requisition**

This Addy Note outlines the steps you will take to create a travel requisition.