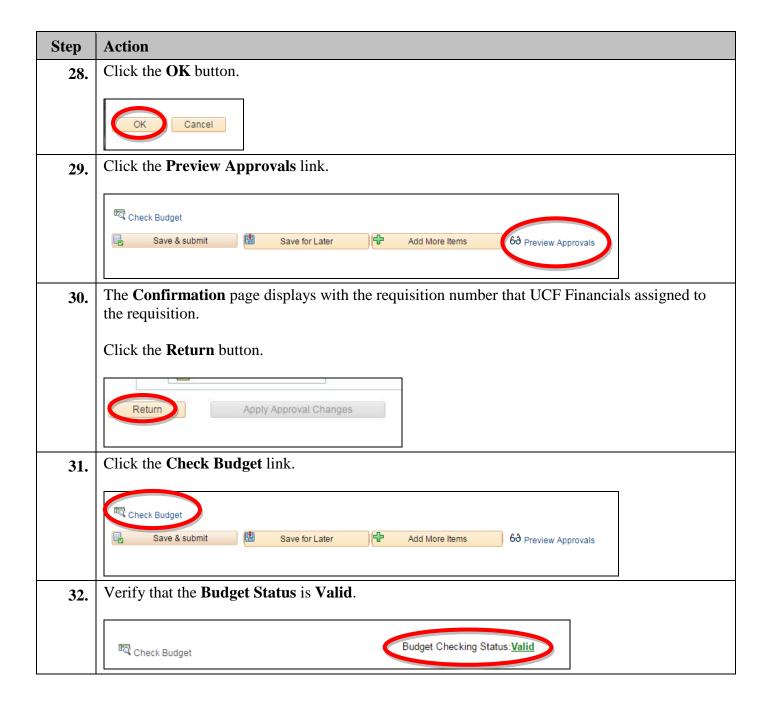

#### **Creating a Travel Requisition**

This Addy Note outlines the steps you will take to create a travel requisition.