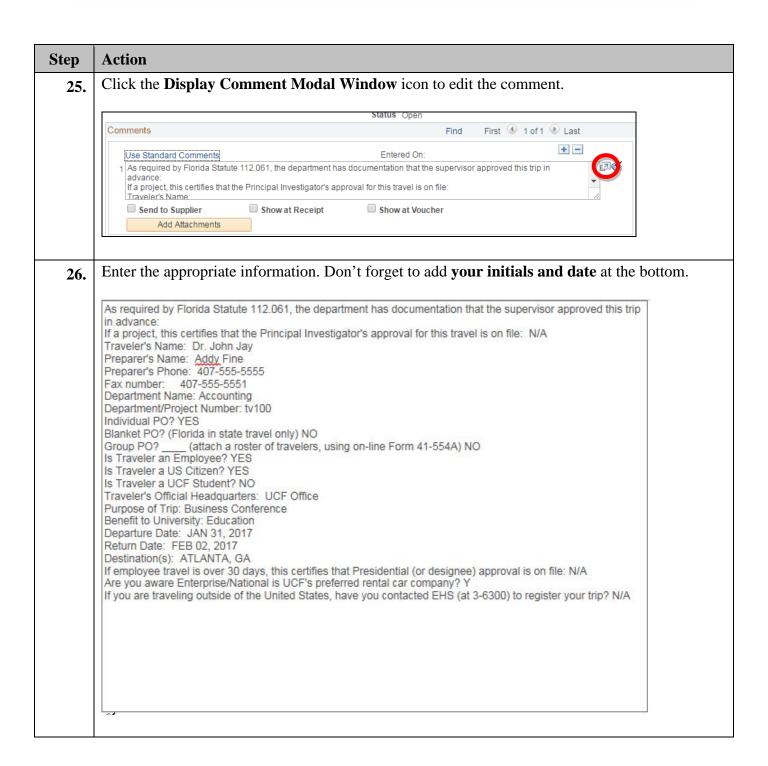

#### **Creating a Travel Requisition**

This Addy Note outlines the steps you will take to create a travel requisition.