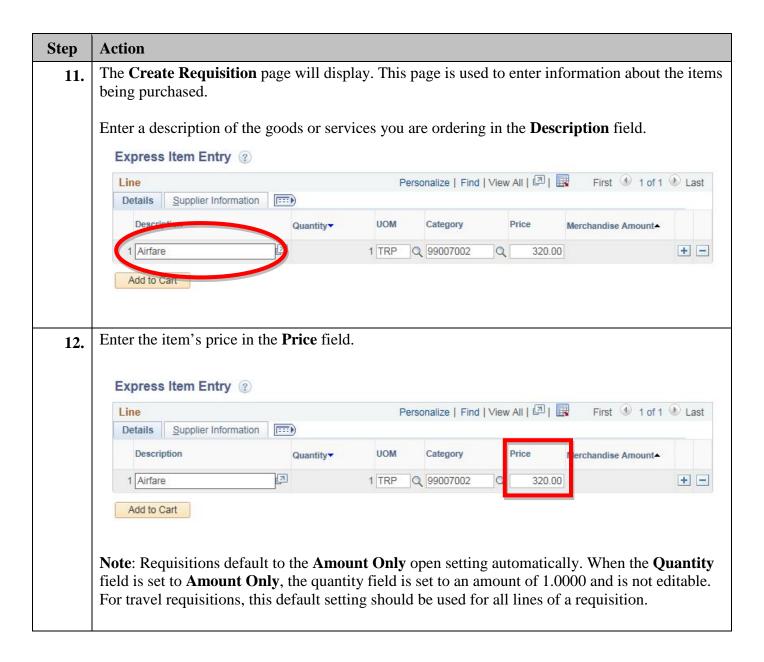

*Line Defaults** section, enter the supplier ID in the **Supplier** field, or click the lookup icon 4. to search for a supplier. Line Defaults 🔞 Q Supplier Supplier Location Q Q Buyer **Note**: When you enter the supplier information on the **Requisition Settings** page, the supplier information will populate automatically for the other two pages. If you are looking to add an employee as a supplier, you can use the lookup icon by searching on the term "EMP". Add the **Buyer** (travel processor), if you know it. You can use the look up icon to review a list 5. of buyers. Buyer Enter **TRP** (Trip) in the **UOM** (unit of measure) field. 6. Q Category Unit of Measure TRP In the **Ship To** field, replace the default text with **FIN**. 7. **Shipping Defaults** Ship To FIN Due Date

















| Step | Action                                                                                                    |
|------|-----------------------------------------------------------------------------------------------------------|
| 13.  | Enter a category in the Category field, or click the lookup icon to locate one.                           |
|      | The following is a list of the category numbers available for travel requisitions:                        |
|      | 99007001 – Registration acct 726xxx                                                                       |
|      | 99007002 – Airfare acct 726xxx                                                                            |
|      | 99007003 – Hotel acct 726xxx