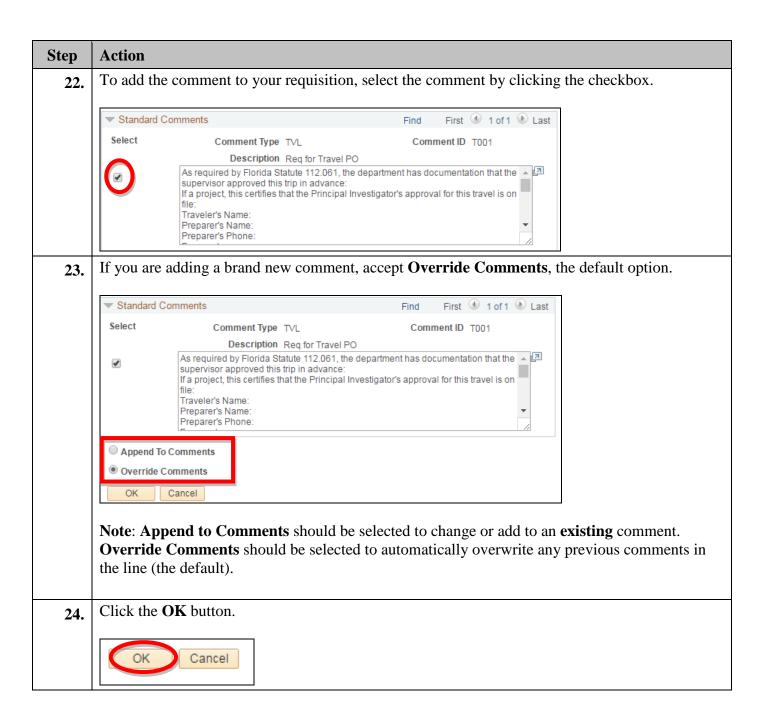

#### **Creating a Travel Requisition**

This Addy Note outlines the steps you will take to create a travel requisition.