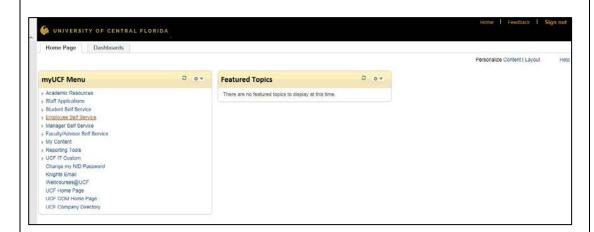

From the Home Page that displays, navigate to **Staff Applications** > **UCF Financials**. COV myUCF Menu Academic Resources Staff Applications Student Self Service ▶ Employee Self Service Manager Self Service Faculty/Advisor Self Service My Content Reporting Tools UCF IT Custom Change my NID Password Knights Email Webcourses@UCF **UCF Home Page** UCF COM Home Page UCF Company Directory