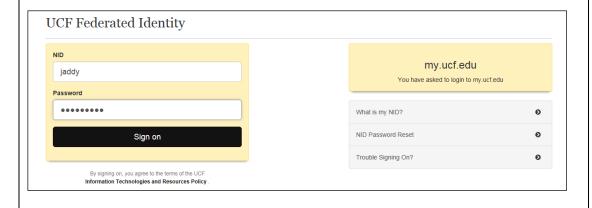

- 3. Enter your NID and Password.
  - **NID**: Your **NID** is your UCF Network Identification number. Your **NID** normally begins with the first letter of your first name followed by your last name. If you need to retrieve it, click on the **What is my NID?** link in the Sign on section of the **UCF Federated Identity** page.
  - NID Password: Your NID Password does not have a default. It is set for the
    first time with a password reset. You can reset your password by clicking the
    What is my NID Password? link in the Sign on section of the UCF
    Federated Identity page. Then click Change NID Password and follow the
    instructions