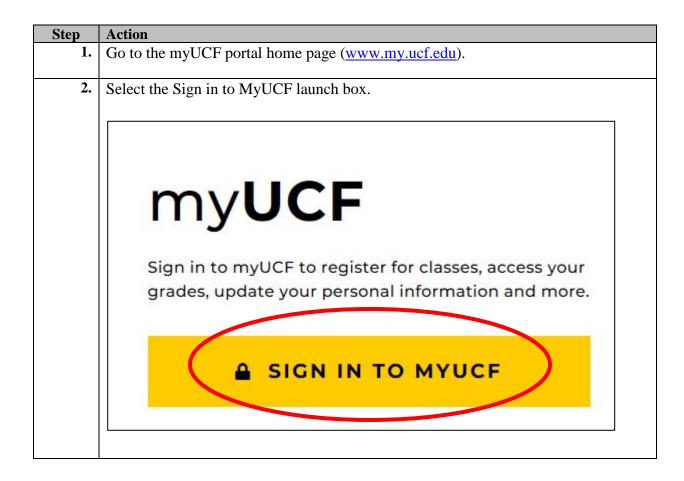

#### Logging into UCF Financials Through the myUCF Portal

Follow the instructions below to log into the UCF Financials system through the **myUCF** portal. You may want to print a copy of this Addy Note to refer to during the login process.