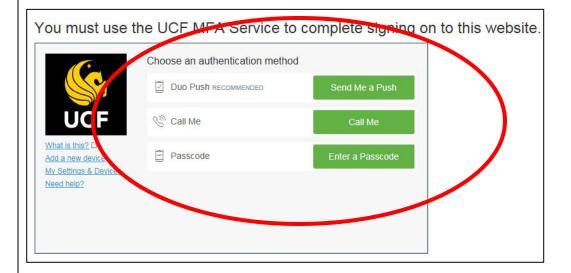

4. The UCF MFA Service displays. Select the item you wish to utilize to authenticate your log in to MyUCF.

5. The UCF login homepage displays.

**Note:** You may also change your password by clicking the **Change my NID Password** link.